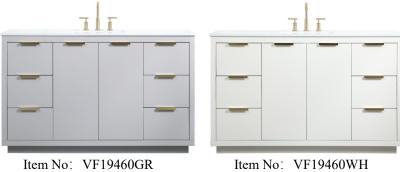

## **Blake collection**

60 inch single bathroom vanity Set

Item No: VF19460BL (Blue)

Item No: VF19460GR (Grey)

(White)

Available Finishes

| Dimensions                         |                    |
|------------------------------------|--------------------|
| Overall dimensions                 | 60"L x 22"W x 34"H |
| Top thickness                      | 0.75"              |
|                                    |                    |
| Specifications                     |                    |
| Base Finish                        | Blue/Grey/White    |
| Top finish                         | Calacatta white    |
| Base material                      | MDF                |
| Top material                       | Engineered Marble  |
| Sink included                      | yes                |
| sink material                      | porcelain          |
| overflow hole                      | yes                |
| sink type                          | undermount         |
| Doors                              | Yes                |
| number of doors                    | 2                  |
| Drawers                            | Yes                |
| number of Functional drawers       | 6                  |
| soft close drawer glides           | Yes                |
| mounting location                  | free-standing      |
| mounting bracket included          | no                 |
| backsplash included                | no                 |
| drain assembly included            | no                 |
| faucet included                    | no                 |
| Compatible faucet installation typ | e widespread       |
| P-trap included                    | no                 |
| assembly required                  | no                 |
| installation required              | yes                |
| warranty                           | 1 year limited     |
| Shipment Type                      | LTL                |