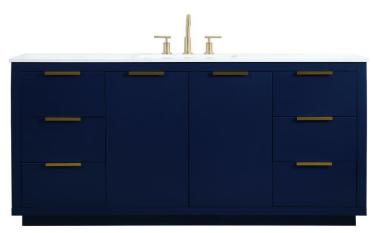

## **Blake collection**

60 inch single bathroom vanity Set

Item No: VF19460BL (Blue)

Item No: VF19460GR (Grey)

(White)

Available Finishes

| Dimensions                         |                    |
|------------------------------------|--------------------|
| Overall dimensions                 | 60"L x 22"W x 34"H |
| Top thickness                      | 0.75"              |
|                                    |                    |
| Specifications                     |                    |
| Base Finish                        | Blue/Grey/White    |
| Top finish                         | Calacatta white    |
| Base material                      | MDF                |
| Top material                       | Engineered Marble  |
| Sink included                      | yes                |
| sink material                      | porcelain          |
| overflow hole                      | yes                |
| sink type                          | undermount         |
| Doors                              | Yes                |
| number of doors                    | 2                  |
| Drawers                            | Yes                |
| number of Functional drawers       | 6                  |
| soft close drawer glides           | Yes                |
| mounting location                  | free-standing      |
| mounting bracket included          | no                 |
| backsplash included                | no                 |
| drain assembly included            | no                 |
| faucet included                    | no                 |
| Compatible faucet installation typ | e widespread       |
| P-trap included                    | no                 |
| assembly required                  | no                 |
| installation required              | yes                |
| warranty                           | 1 year limited     |
| Shipment Type                      | LTL                |